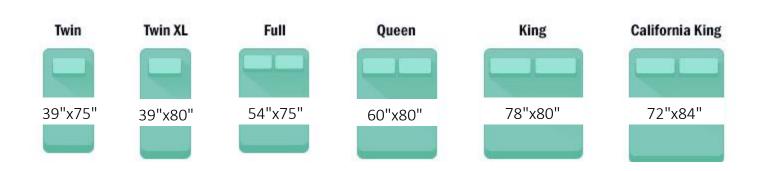

## SHEET SIZES

FLAT SHEET: 66" X 96"

FITTED SHEET: 39" X 75"

FLAT SHEET: 66" X 96"

TWIN Also known as **SINGLE** 

## **TWIN XL**

**FULL** Also known as **DOUBLE**  FLAT SHEET: 81" X 96"

FITTED SHEET: 39" X 80" STANDARD PILLOWCASES (1): 20" X 30"

STANDARD PILLOWCASES (1): 20" X 30"

FITTED SHEET: 54" X 75" STANDARD PILLOWCASES (2): 20" X 30"

FLAT SHEET: 90" X 102" FITTED SHEET: 60" X 80"

STANDARD PILLOWCASES (2): 20" X 30"

QUEEN

**KING** 

**CAL KING** 

FLAT SHEET: 102" X 105" FITTED SHEET: 78" X 80" STANDARD PILLOWCASES (2): 20" X 40"

FLAT SHEET: 108" X 102" FITTED SHEET: 72" X 84" STANDARD PILLOWCASES (2): 20" X 40"

## **SPLIT KING**

FLAT SHEET: 102" X 105" FITTED SHEET (2): 39" X 80" STANDARD PILLOWCASES (2): 20" X 40"